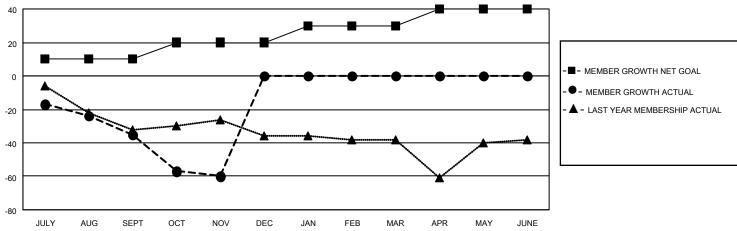

## MONTHLY MEMBERSHIP PROGRESS REPORT

| LOCATION NOVA SCOTIA  |               |           | District N 2  |                       |                          | Results as of: 11/30/2021                                      |                                                    |
|-----------------------|---------------|-----------|---------------|-----------------------|--------------------------|----------------------------------------------------------------|----------------------------------------------------|
| Clubs                 |               |           |               | Members               |                          |                                                                |                                                    |
| RESULTS FOR 2021-2022 |               |           |               | RESULTS FOR 2021-2022 |                          |                                                                |                                                    |
| QUARTER               | NEW CLUB GOAL | NEW CLUBS | DROPPED CLUBS | QUARTER M             | EMBER GROWTH NET<br>GOAL | MEMBER GROWTH<br>ACTUAL                                        | DROPPED<br>MEMBERS ACTUAL<br>(including transfers) |
| JULY/AUG/SEPT         | 1             | 0         | 0             | JULY/AUG/SEPT         | - 10                     | 30                                                             | 60                                                 |
| OCT/NOV/DEC           | 1             | 0         | 1             | OCT/NOV/DEC           | 10                       | 34                                                             | 51                                                 |
| JAN/FEB/MAR           | 1             | 0         | 0             | JAN/FEB/MAR           | 10                       | 0                                                              | 0                                                  |
| APR/MAY/JUNE          | 1             | 0         | 0             | APR/MAY/JUNE          | 10                       | 0                                                              | 0                                                  |
| 4                     | GOALS         | AND ACTUA | L NEW CLUBS C | UMULATIVE             |                          |                                                                |                                                    |
| 3.5                   |               |           |               |                       |                          |                                                                |                                                    |
| 2.5                   | 5             |           |               |                       |                          | CURRENT YEAR GOALS FOR NEW CLUBS CURRENT YEAR ACTUAL NEW CLUBS |                                                    |
| 2                     |               | -         |               |                       |                          | - ▲ - LAST YEAR ACTUA                                          | AL NEW CLUBS                                       |